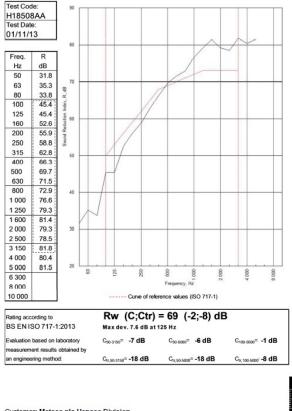

## System Performance Breakdown

Fire Resistance: BS476 Part 22:1987: Test Ref & Date or Applied Ref & Report: Max Height: Thickness: Duty Grade: BS 5234: Part 2:1992: Sound Insulation:

90/90 Minutes (Integrity/Insulation).
BRE-P100456-1085 - BRE Report P102396-1011C
Refer to Speedline Specification Clause
210 mm. (At Base Track, Excluding Finishes)
Severe - Annexes A-F
69 R<sub>w</sub>dB, -8CtrDate Tested or Assessed Against - TWI50-S-60(2x50)(200)